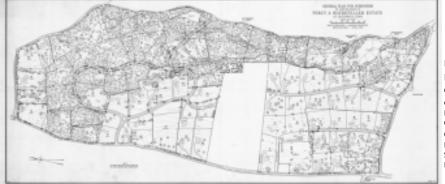

Rockwood Lane and Laurel Land - Greenwich CT. Credit: General Plan for Subdivision of Land. Belonging to/ Percy A. Rockefeller Estate / At Greenwich, Conn./:Scale 1' = 200' [orig] Courtesy of the United States Department of Interior, National park Service Frederick Law Olmsted National Historic Site.